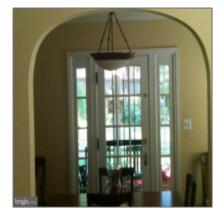

#### Features

|              | Fence:          | Rear, Picket                |
|--------------|-----------------|-----------------------------|
|              | Fireplace:      | Mantel(s)                   |
| $\checkmark$ | Parking:        | Garage                      |
|              | Cooling System: | Central a/c, Ceiling fan(s) |
|              | Heating System: | Radiator                    |