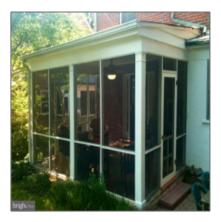

#### Features

|              | Fence:          | Rear, Picket                |
|--------------|-----------------|-----------------------------|
|              | Fireplace:      | Mantel(s)                   |
| $\checkmark$ | Parking:        | Garage                      |
|              | Cooling System: | Central a/c, Ceiling fan(s) |
|              | Heating System: | Radiator                    |