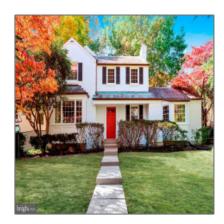

# 2,462 Sqft - 5410 BRADLEY BOULEVARD, BETHESDA, MD 20814

#### **Basic Details**

| Price:          | \$1,075,000      |  |
|-----------------|------------------|--|
| Bedrooms:       | 4                |  |
| Bathrooms:      | 3                |  |
| Square Footage: | 2,462 Sqft       |  |
| Lot Area:       | <b>0.20</b> Acre |  |
| Country:        | US               |  |
| State:          | MD               |  |
| County:         | MONTGOMERY       |  |
| City:           | BETHESDA         |  |
| Zipcode:        | 20814            |  |