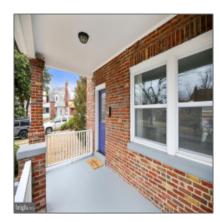

# Sold

### 2,822 Sqft - 1548 DOUGLAS STREET, WASHINGTON, DC 20018









#### **Basic Details**

| \$789,000        |                                                        |
|------------------|--------------------------------------------------------|
| 4                |                                                        |
| 3                |                                                        |
| 1                |                                                        |
| 2,822 Sqft       |                                                        |
| <b>0.13</b> Acre |                                                        |
| US               |                                                        |
| DC               |                                                        |
| WASHINGTON       |