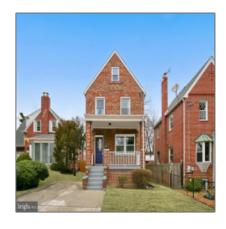

# Sold

### 2,822 Sqft - 1548 DOUGLAS STREET, WASHINGTON, DC 20018

#### **Basic Details**

| \$789,000        |                                                        |
|------------------|--------------------------------------------------------|
| 4                |                                                        |
| 3                |                                                        |
| 1                |                                                        |
| 2,822 Sqft       |                                                        |
| <b>0.13</b> Acre |                                                        |
| US               |                                                        |
| DC               |                                                        |
| WASHINGTON       |                                                        |
| WASHINGTON       |                                                        |
| 20018            |                                                        |
|                  | 4 3 1 2,822 Sqft 0.13 Acre US DC WASHINGTON WASHINGTON |