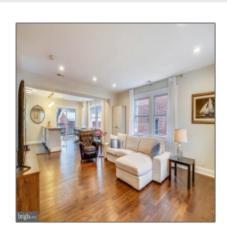

# Sold

### 2,822 Sqft - 1548 DOUGLAS STREET, WASHINGTON, DC 20018









#### **Basic Details**

| \$789,000        |                                                        |
|------------------|--------------------------------------------------------|
| 4                |                                                        |
| 3                |                                                        |
| 1                |                                                        |
| 2,822 Sqft       |                                                        |
| <b>0.13</b> Acre |                                                        |
| US               |                                                        |
| DC               |                                                        |
| WASHINGTON       |