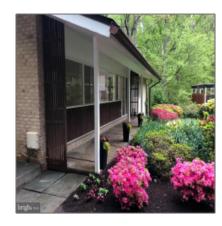

#### Features

| √ View:           | Trees/woods, Panoramic |
|-------------------|------------------------|
| √ Fireplace:      | Brick                  |
| √ Cooling System: | Central a/c            |
| √ Heating System: | Forced air             |