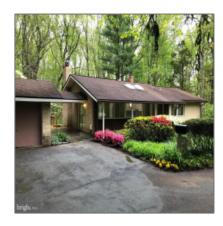

# Sold

2,342 Sqft - 8014 PARK OVERLOOK DRIVE, BETHESDA, MD 20817

#### **Basic Details**

| Price:          | \$939,000        |  |
|-----------------|------------------|--|
| Bedrooms:       | 5                |  |
| Bathrooms:      | 3                |  |
| Square Footage: | 2,342 Sqft       |  |
| Lot Area:       | <b>0.40</b> Acre |  |
| Country:        | US               |  |
| State:          | MD               |  |
| County:         | MONTGOMERY       |  |
| City:           | BETHESDA         |  |
| Zipcode:        | 20817            |  |

#### Features

| √ View:           | Trees/woods, Panoramic |
|-------------------|------------------------|
| √ Fireplace:      | Brick                  |
| √ Cooling System: | Central a/c            |
| √ Heating System: | Forced air             |