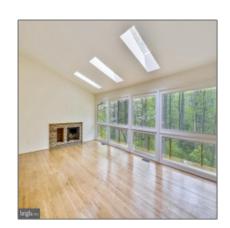

#### Features

| √ View:           | Trees/woods, Panoramic |
|-------------------|------------------------|
| √ Fireplace:      | Brick                  |
| √ Cooling System: | Central a/c            |
| √ Heating System: | Forced air             |