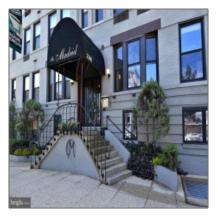

# Sold

650 Sqft - 2300 18TH STREET, WASHINGTON, DC 20009









#### **Basic Details**

| Price:          | \$359,000  |  |
|-----------------|------------|--|
| Bedrooms:       | 1          |  |
| Bathrooms:      | 1          |  |
| Half Bathrooms: | 1          |  |
| Square Footage: | 650 Sqft   |  |
| Country:        | US         |  |
| State:          | DC         |  |
| County:         | WASHINGTON |  |
| City:           | WASHINGTON |  |
| Zipcode:        | 20009      |  |
|                 |            |  |

#### Features

| $\checkmark$ | View:           | City                    |
|--------------|-----------------|-------------------------|
| $\checkmark$ | Parking:        | Assigned                |
| $\checkmark$ | Cooling System: | Wall unit, Heat Pump(s) |
|              | Heating System: | Heat Pump(s)            |

### Address Map

|