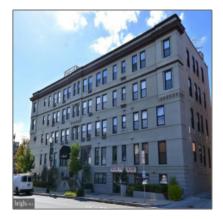

# Sold

650 Sqft - 2300 18TH STREET, WASHINGTON, DC 20009









#### **Basic Details**

| Price:          | \$359,000  |  |
|-----------------|------------|--|
| Bedrooms:       | 1          |  |
| Bathrooms:      | 1          |  |
| Half Bathrooms: | 1          |  |
| Square Footage: | 650 Sqft   |  |
| Country:        | US         |  |
| State:          | DC         |  |
| County:         | WASHINGTON |  |
| City:           | WASHINGTON |  |
| Zipcode:        | 20009      |  |
|                 |            |  |

#### Features

| $\checkmark$ | View:           | City                    |
|--------------|-----------------|-------------------------|
| $\checkmark$ | Parking:        | Assigned                |
| $\checkmark$ | Cooling System: | Wall unit, Heat Pump(s) |
|              | Heating System: | Heat Pump(s)            |

### Address Map