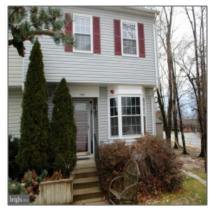

# Sold 1,386 Sqft - 11501 SULLNICK WAY, GAITHERSBURG, MD 20878

#### **Basic Details**

| Price:          | \$319,900        |  |
|-----------------|------------------|--|
| Bedrooms:       | 3                |  |
| Bathrooms:      | 2                |  |
| Half Bathrooms: | 1                |  |
| Square Footage: | 1,386 Sqft       |  |
| Lot Area:       | <b>0.04 Acre</b> |  |
| Country:        | US               |  |
| State:          | MD               |  |
| County:         | MONTGOMERY       |  |
| City:           | GAITHERSBURG     |  |
| Zipcode:        | 20878            |  |
|                 |                  |  |