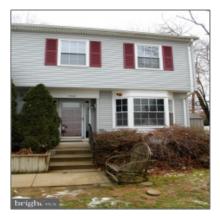

# Sold 1,386 Sqft - 11501 SULLNICK WAY, GAITHERSBURG, MD 20878

#### **Basic Details**

| Price:          | \$319,900        |  |
|-----------------|------------------|--|
| Bedrooms:       | 3                |  |
| Bathrooms:      | 2                |  |
| Half Bathrooms: | 1                |  |
| Square Footage: | 1,386 Sqft       |  |
| Lot Area:       | <b>0.04 Acre</b> |  |
| Country:        | US               |  |
| State:          | MD               |  |
| County:         | MONTGOMERY       |  |
| City:           | GAITHERSBURG     |  |
| Zipcode:        | 20878            |  |
|                 |                  |  |