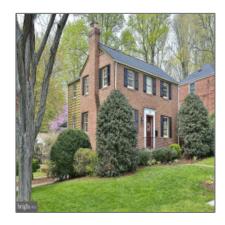

# Sold

- 8900 MELWOOD ROAD, BETHESDA, MD 20817

#### **Basic Details**

| Price:          | \$899,000        |  |
|-----------------|------------------|--|
| Bedrooms:       | 4                |  |
| Bathrooms:      | 2                |  |
| Half Bathrooms: | 1                |  |
| Lot Area:       | <b>0.18</b> Acre |  |
| Country:        | US               |  |
| State:          | MD               |  |
| County:         | MONTGOMERY       |  |
| City:           | BETHESDA         |  |
| Zipcode:        | 20817            |  |