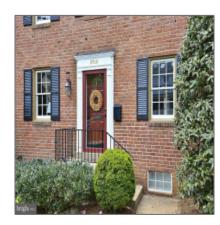

# Sold

- 8900 MELWOOD ROAD, BETHESDA, MD 20817

#### **Basic Details**

| Price:          | \$899,000        |  |
|-----------------|------------------|--|
| Bedrooms:       | 4                |  |
| Bathrooms:      | 2                |  |
| Half Bathrooms: | 1                |  |
| Lot Area:       | <b>0.18</b> Acre |  |
| Country:        | US               |  |
| State:          | MD               |  |
| County:         | MONTGOMERY       |  |
| City:           | BETHESDA         |  |
| Zipcode:        | 20817            |  |