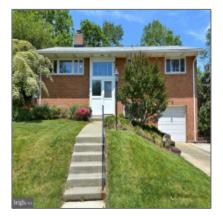

# Sold - 6021 CHESHIRE DRIVE, BETHESDA, MD 20814

#### **Basic Details**

| Price:     | \$799,900  |  |
|------------|------------|--|
| Bedrooms:  | 4          |  |
| Bathrooms: | 4          |  |
| Lot Area:  | 0.19 Acre  |  |
| Country:   | US         |  |
| State:     | MD         |  |
| County:    | MONTGOMERY |  |
| City:      | BETHESDA   |  |
| Zipcode:   | 20814      |  |

#### Features

| $\checkmark$ | Fence:          | Rear                                  |
|--------------|-----------------|---------------------------------------|
| $\checkmark$ | Fireplace:      | Mantel(s), Fireplace -<br>Glass Doors |
| $\checkmark$ | Parking:        | Garage                                |
| $\checkmark$ | Cooling System: | Ceiling fan(s), Heat<br>Pump(s)       |
|              | Heating System: | Forced air, Heat Pump(s)              |