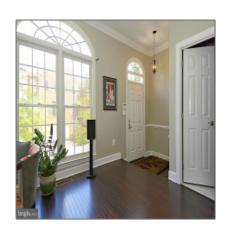

# Sold

- 8445 BELLS RIDGE TERRACE, POTOMAC, MD 20854

#### **Basic Details**

| Price:          | \$779,000        |  |
|-----------------|------------------|--|
| Bedrooms:       | 3                |  |
| Bathrooms:      | 3                |  |
| Half Bathrooms: | 1                |  |
| Lot Area:       | <b>0.06</b> Acre |  |
| Country:        | US               |  |
| State:          | MD               |  |
| County:         | MONTGOMERY       |  |
| City:           | POTOMAC          |  |
| Zipcode:        | 20854            |  |