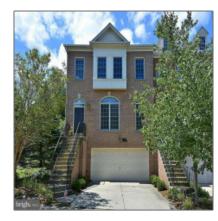

# Sold

- 8445 BELLS RIDGE TERRACE, POTOMAC, MD 20854

#### **Basic Details**

| Price:          | \$779,000        |  |
|-----------------|------------------|--|
| Bedrooms:       | 3                |  |
| Bathrooms:      | 3                |  |
| Half Bathrooms: | 1                |  |
| Lot Area:       | <b>0.06</b> Acre |  |
| Country:        | US               |  |
| State:          | MD               |  |
| County:         | MONTGOMERY       |  |
| City:           | POTOMAC          |  |
| Zipcode:        | 20854            |  |