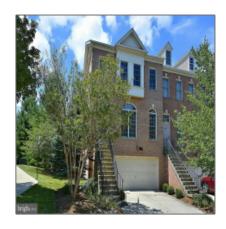

# Sold

- 8445 BELLS RIDGE TERRACE, POTOMAC, MD 20854

#### **Basic Details**

| Price:          | \$779,000        |  |
|-----------------|------------------|--|
| Bedrooms:       | 3                |  |
| Bathrooms:      | 3                |  |
| Half Bathrooms: | 1                |  |
| Lot Area:       | <b>0.06</b> Acre |  |
| Country:        | US               |  |
| State:          | MD               |  |
| County:         | MONTGOMERY       |  |
| City:           | POTOMAC          |  |
| Zipcode:        | 20854            |  |