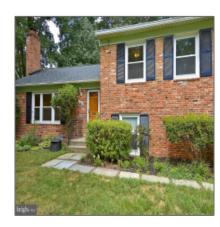

# Sold

- 6409 MAIDEN LANE, BETHESDA, MD 20817

#### **Basic Details**

| Price:     | \$829,000        |  |
|------------|------------------|--|
| Bedrooms:  | 5                |  |
| Bathrooms: | 3                |  |
| Lot Area:  | <b>0.29</b> Acre |  |
| Country:   | US               |  |
| State:     | MD               |  |
| County:    | MONTGOMERY       |  |
| City:      | BETHESDA         |  |
| Zipcode:   | 20817            |  |