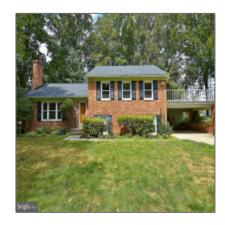

# Sold

- 6409 MAIDEN LANE, BETHESDA, MD 20817

#### **Basic Details**

| Price:     | \$829,000        |  |
|------------|------------------|--|
| Bedrooms:  | 5                |  |
| Bathrooms: | 3                |  |
| Lot Area:  | <b>0.29</b> Acre |  |
| Country:   | US               |  |
| State:     | MD               |  |
| County:    | MONTGOMERY       |  |
| City:      | BETHESDA         |  |
| Zipcode:   | 20817            |  |