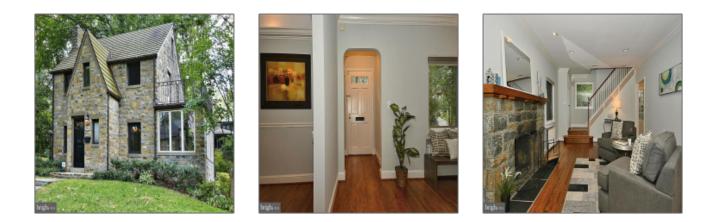

# Sold - 8314 WOODHAVEN BOULEVARD, BETHESDA, MD 20817

### **Basic Details**

| Price:          | \$849,000        |  |
|-----------------|------------------|--|
| Bedrooms:       | 3                |  |
| Bathrooms:      | 2                |  |
| Half Bathrooms: | 1                |  |
| Lot Area:       | <b>0.24</b> Acre |  |
| Country:        | US               |  |
| State:          | MD               |  |
| County:         | MONTGOMERY       |  |
| City:           | BETHESDA         |  |
| Zipcode:        | 20817            |  |
|                 |                  |  |

#### Features

|              | View:           | Trees/woods                 |
|--------------|-----------------|-----------------------------|
|              | Fireplace:      | Mantel(s)                   |
|              | Roof Type:      | Tile                        |
| $\checkmark$ | Parking:        | Garage                      |
| $\checkmark$ | Cooling System: | Central a/c, Ceiling fan(s) |
| $\checkmark$ | Heating System: | Baseboard, Radiator         |