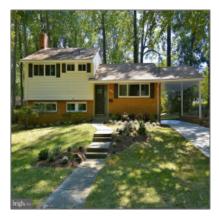

# Sold - 5808 ROSSMORE DRIVE, BETHESDA, MD 20814

#### **Basic Details**

| Price:     | \$669,000  |  |
|------------|------------|--|
| Bedrooms:  | 4          |  |
| Bathrooms: | 3          |  |
| Lot Area:  | 0.22 Acre  |  |
| Country:   | US         |  |
| State:     | MD         |  |
| County:    | MONTGOMERY |  |
| City:      | BETHESDA   |  |
| Zipcode:   | 20814      |  |
|            |            |  |

#### Features

| <br>View:           | Trees/woods |
|---------------------|-------------|
| <br>Parking:        | Carport     |
| <br>Cooling System: | Central a/c |
| <br>Heating System: | Forced air  |