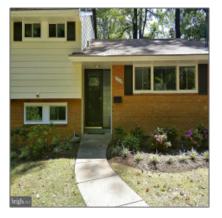

# Sold - 5808 ROSSMORE DRIVE, BETHESDA, MD 20814

#### **Basic Details**

| Price:     | \$669,000  |  |
|------------|------------|--|
| Bedrooms:  | 4          |  |
| Bathrooms: | 3          |  |
| Lot Area:  | 0.22 Acre  |  |
| Country:   | US         |  |
| State:     | MD         |  |
| County:    | MONTGOMERY |  |
| City:      | BETHESDA   |  |
| Zipcode:   | 20814      |  |
|            |            |  |

#### Features

| <br>View:           | Trees/woods |
|---------------------|-------------|
| <br>Parking:        | Carport     |
| <br>Cooling System: | Central a/c |
| <br>Heating System: | Forced air  |