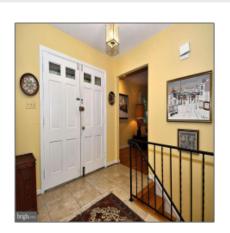

# Sold

- 7901 CHARLESTON COURT, BETHESDA, MD 20817

#### **Basic Details**

| Price:          | \$719,000        |  |
|-----------------|------------------|--|
| Bedrooms:       | 4                |  |
| Bathrooms:      | 2                |  |
| Half Bathrooms: | 1                |  |
| Lot Area:       | <b>0.46</b> Acre |  |
| Country:        | US               |  |
| State:          | MD               |  |
| County:         | MONTGOMERY       |  |
| City:           | BETHESDA         |  |
| Zipcode:        | 20817            |  |