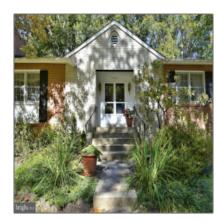

# Sold

- 7901 CHARLESTON COURT, BETHESDA, MD 20817

#### **Basic Details**

| Price:          | \$719,000        |  |
|-----------------|------------------|--|
| Bedrooms:       | 4                |  |
| Bathrooms:      | 2                |  |
| Half Bathrooms: | 1                |  |
| Lot Area:       | <b>0.46</b> Acre |  |
| Country:        | US               |  |
| State:          | MD               |  |
| County:         | MONTGOMERY       |  |
| City:           | BETHESDA         |  |
| Zipcode:        | 20817            |  |