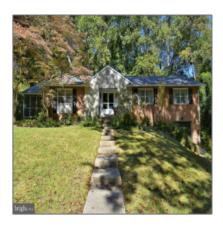

# Sold

- 7901 CHARLESTON COURT, BETHESDA, MD 20817

#### **Basic Details**

| Price:          | \$719,000        |  |
|-----------------|------------------|--|
| Bedrooms:       | 4                |  |
| Bathrooms:      | 2                |  |
| Half Bathrooms: | 1                |  |
| Lot Area:       | <b>0.46</b> Acre |  |
| Country:        | US               |  |
| State:          | MD               |  |
| County:         | MONTGOMERY       |  |
| City:           | BETHESDA         |  |
| Zipcode:        | 20817            |  |