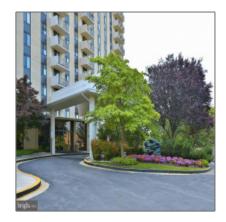

# Sold

1,618 Sqft - 7420 WESTLAKE TERRACE, BETHESDA, MD 20817









#### **Basic Details**

| Price:          | \$324,900  |  |
|-----------------|------------|--|
| Bedrooms:       | 2          |  |
| Bathrooms:      | 2          |  |
| Square Footage: | 1,618 Sqft |  |
| Country:        | US         |  |
| State:          | MD         |  |
| County:         | MONTGOMERY |  |
| City:           | BETHESDA   |  |
| Zipcode:        | 20817      |  |

#### Features

| √ View:           | Trees/woods |
|-------------------|-------------|
| √ Parking:        | Garage      |
| ✓ Cooling System: | Central a/c |
| √ Heating System: | Forced air  |
|                   |             |

## Address Map

| Longitude: | W78° 50' 56.4" |  |
|------------|----------------|--|
| Latitude:  | N39° 1' 35.2'' |  |

### Agent Info



Ron Sitrin ™ ron@ronsitrin.com