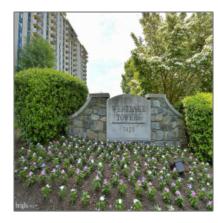

# Sold

1,618 Sqft - 7420 WESTLAKE TERRACE, BETHESDA, MD 20817









#### **Basic Details**

| Price:          | \$324,900  |  |
|-----------------|------------|--|
| Bedrooms:       | 2          |  |
| Bathrooms:      | 2          |  |
| Square Footage: | 1,618 Sqft |  |
| Country:        | US         |  |
| State:          | MD         |  |
| County:         | MONTGOMERY |  |
| City:           | BETHESDA   |  |
| Zipcode:        | 20817      |  |

#### Features

| √ View:           | Trees/woods |
|-------------------|-------------|
| √ Parking:        | Garage      |
| ✓ Cooling System: | Central a/c |
| √ Heating System: | Forced air  |
|                   |             |

## Address Map

| Longitude: | W78° 50' 56.4" |  |
|------------|----------------|--|
| Latitude:  | N39° 1' 35.2'' |  |

### Agent Info



Ron Sitrin ™ ron@ronsitrin.com