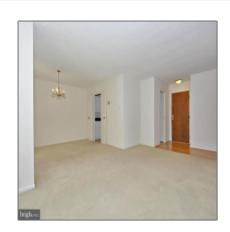

# Sold

1,618 Sqft - 7420 WESTLAKE TERRACE, BETHESDA, MD 20817

#### **Basic Details**

| Price:          | \$324,900  |  |
|-----------------|------------|--|
| Bedrooms:       | 2          |  |
| Bathrooms:      | 2          |  |
| Square Footage: | 1,618 Sqft |  |
| Country:        | US         |  |
| State:          | MD         |  |
| County:         | MONTGOMERY |  |
| City:           | BETHESDA   |  |
| Zipcode:        | 20817      |  |