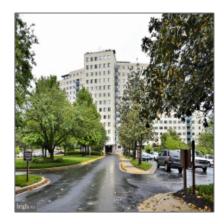

# Sold

783 Sqft - 10201 GROSVENOR PLACE, ROCKVILLE, MD 20852









### **Basic Details**

| Price:          | \$174,000  |  |
|-----------------|------------|--|
| Bedrooms:       | 1          |  |
| Bathrooms:      | 1          |  |
| Square Footage: | 783 Sqft   |  |
| Country:        | US         |  |
| State:          | MD         |  |
| County:         | MONTGOMERY |  |
| City:           | ROCKVILLE  |  |
| Zipcode:        | 20852      |  |
|                 |            |  |

### Features

| √ Parking:        | Garage, Assigned |
|-------------------|------------------|
| √ Cooling System: | Central a/c      |
| √ Heating System: | Central          |

# Address Map

| Longitude: | W78° 53' 39''  |
|------------|----------------|
| Latitude:  | N39° 1' 29.6'' |

# Agent Info



Ron Sitrin ™ ron@ronsitrin.com