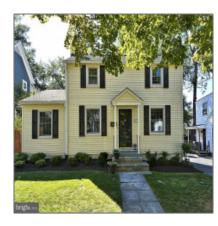

# Sold

- 8612 LANCASTER DRIVE, BETHESDA, MD 20814









#### **Basic Details**

| 3                |                                         |
|------------------|-----------------------------------------|
| 2                |                                         |
| 1                |                                         |
| <b>0.12 Acre</b> |                                         |
| US               |                                         |
| MD               |                                         |
| MONTGOMERY       |                                         |
| BETHESDA         |                                         |
| 20814            |                                         |
|                  | 2 1 0.12 Acre US MD MONTGOMERY BETHESDA |

#### Features

| <ul> <li>✓ Fence: Rear</li> <li>✓ View: Trees/woods</li> <li>