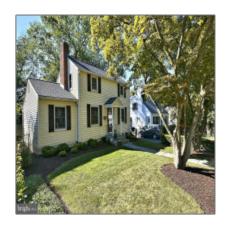

# Sold

- 8612 LANCASTER DRIVE, BETHESDA, MD 20814









#### **Basic Details**

| 3                |                                         |
|------------------|-----------------------------------------|
| 2                |                                         |
| 1                |                                         |
| <b>0.12 Acre</b> |                                         |
| US               |                                         |
| MD               |                                         |
| MONTGOMERY       |                                         |
| BETHESDA         |                                         |
| 20814            |                                         |
|                  | 2 1 0.12 Acre US MD MONTGOMERY BETHESDA |

#### Features

| <ul> <li>✓ Fence: Rear</li> <li>✓ View: Trees/woods</li> <l