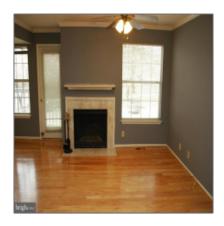

### Features

| √ Vie  | w:            | Trees/woods                 |
|--------|---------------|-----------------------------|
| √ Fire | eplace:       | Mantel(s)                   |
| √ Par  | king:         | Unassigned                  |
| √ Coo  | oling System: | Central a/c, Ceiling fan(s) |
| √ Hea  | ating System: | Forced air                  |