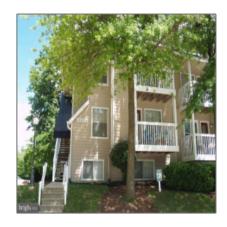

# Sold

1,037 Sqft - 10821 HAMPTON MILL TERRACE, ROCKVILLE, MD 20852

### **Basic Details**

| Price:          | \$319,000  |  |
|-----------------|------------|--|
| Bedrooms:       | 2          |  |
| Bathrooms:      | 2          |  |
| Square Footage: | 1,037 Sqft |  |
| Country:        | US         |  |
| State:          | MD         |  |
| County:         | MONTGOMERY |  |
| City:           | ROCKVILLE  |  |
| Zipcode:        | 20852      |  |