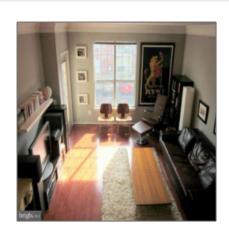

# Sold

690 Sqft - 1580 SPRING GATE DRIVE, MCLEAN, VA 22102









### **Basic Details**

| Price:          | \$280,000 |  |
|-----------------|-----------|--|
| Bedrooms:       | 1         |  |
| Bathrooms:      | 1         |  |
| Square Footage: | 690 Sqft  |  |
| Country:        | US        |  |
| State:          | VA        |  |
| County:         | FAIRFAX   |  |
| City:           | MCLEAN    |  |
| Zipcode:        | 22102     |  |
|                 |           |  |

## Address Map

| Longitude: | W78° 47' 24''   |  |
|------------|-----------------|--|
| Latitude:  | N38° 55' 42.6'' |  |

## Agent Info

### Features

| √ Roof Type:      | Composite   |
|-------------------|-------------|
| √ Parking:        | Garage      |
| √ Cooling System: | Central a/c |
| √ Heating System: | Forced air  |
|                   |             |



Ron Sitrin ™ ron