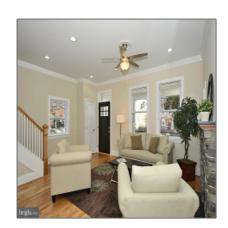

### **Basic Details**

| Price:          | \$759,000        |  |
|-----------------|------------------|--|
| Bedrooms:       | 4                |  |
| Bathrooms:      | 3                |  |
| Half Bathrooms: | 1                |  |
| Square Footage: | 2,700 Sqft       |  |
| Lot Area:       | <b>0.11</b> Acre |  |
| Country:        | US               |  |
| State:          | DC               |  |
| County:         | WASHINGTON       |  |
| City:           | WASHINGTON       |  |
| Zipcode:        | 20011            |  |

### Features

| $\sqrt{}$ | Fence:          | Rear                        |
|-----------|-----------------|-----------------------------|
| $\sqrt{}$ | View:           | Trees/woods                 |
| $\sqrt{}$ | Fireplace:      | Mantel(s)                   |
| $\sqrt{}$ | Parking:        | Surface                     |
| $\sqrt{}$ | Cooling System: | Central a/c, Ceiling fan(s) |
| $\sqrt{}$ | Heating System: | Forced air, Zoned           |