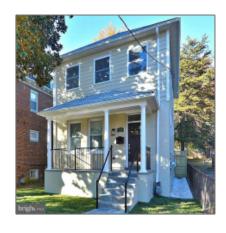

# Sold

2,700 Sqft - 33 LONGFELLOW STREET, WASHINGTON, DC 20011

### **Basic Details**

| Price:          | \$759,000        |  |
|-----------------|------------------|--|
| Bedrooms:       | 4                |  |
| Bathrooms:      | 3                |  |
| Half Bathrooms: | 1                |  |
| Square Footage: | 2,700 Sqft       |  |
| Lot Area:       | <b>0.11</b> Acre |  |
| Country:        | US               |  |
| State:          | DC               |  |
| County:         | WASHINGTON       |  |
| City:           | WASHINGTON       |  |
| Zipcode:        | 20011            |  |