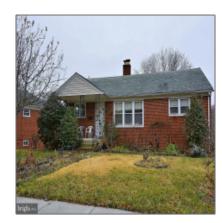

# Sold

- 10200 HAYWOOD DRIVE, SILVER SPRING, MD 20902

#### **Basic Details**

| Price:     | \$349,900        |  |
|------------|------------------|--|
| Bedrooms:  | 3                |  |
| Bathrooms: | 2                |  |
| Lot Area:  | <b>0.18 Acre</b> |  |
| Country:   | US               |  |
| State:     | MD               |  |
| County:    | MONTGOMERY       |  |
| City:      | SILVER SPRING    |  |
| Zipcode:   | 20902            |  |