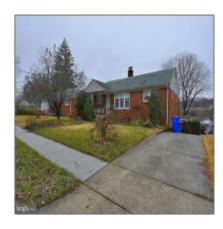

# Sold

- 10200 HAYWOOD DRIVE, SILVER SPRING, MD 20902

#### **Basic Details**

| Price:     | \$349,900        |  |
|------------|------------------|--|
| Bedrooms:  | 3                |  |
| Bathrooms: | 2                |  |
| Lot Area:  | <b>0.18 Acre</b> |  |
| Country:   | US               |  |
| State:     | MD               |  |
| County:    | MONTGOMERY       |  |
| City:      | SILVER SPRING    |  |
| Zipcode:   | 20902            |  |