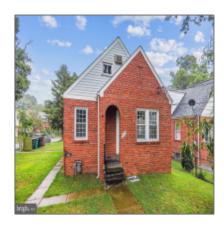

## Sold

 $1,\!312$  Sqft - 4515 38TH STREET, BRENTWOOD, MD 20722

### **Basic Details**

| Price:          | \$359,000        |  |
|-----------------|------------------|--|
| Bedrooms:       | 3                |  |
| Bathrooms:      | 2                |  |
| Square Footage: | 1,312 Sqft       |  |
| Lot Area:       | <b>0.15 Acre</b> |  |
| Country:        | US               |  |
| State:          | MD               |  |
| County:         | PRINCE GEORGES   |  |
| City:           | BRENTWOOD        |  |
| Zipcode:        | 20722            |  |