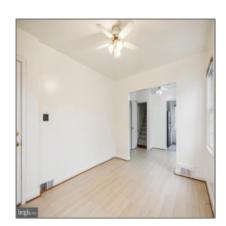

## Sold

 $1,\!312$  Sqft - 4515 38TH STREET, BRENTWOOD, MD 20722

### **Basic Details**

| Price:          | \$359,000        |  |
|-----------------|------------------|--|
| Bedrooms:       | 3                |  |
| Bathrooms:      | 2                |  |
| Square Footage: | 1,312 Sqft       |  |
| Lot Area:       | <b>0.15 Acre</b> |  |
| Country:        | US               |  |
| State:          | MD               |  |
| County:         | PRINCE GEORGES   |  |
| City:           | BRENTWOOD        |  |
| Zipcode:        | 20722            |  |