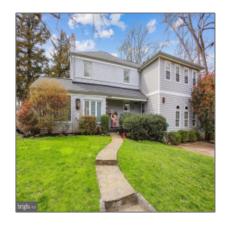

# Sold

2,650 Sqft - 8302 GARFIELD STREET, BETHESDA, MD 20817

### **Basic Details**

| Price:          | \$1,329,900      |  |
|-----------------|------------------|--|
| Bedrooms:       | 4                |  |
| Bathrooms:      | 3                |  |
| Half Bathrooms: | 1                |  |
| Square Footage: | 2,650 Sqft       |  |
| Lot Area:       | <b>0.20</b> Acre |  |
| Country:        | US               |  |
| State:          | MD               |  |
| County:         | MONTGOMERY       |  |
| City:           | BETHESDA         |  |
| Zipcode:        | 20817            |  |