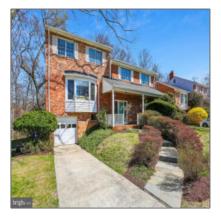

# Sold 2,956 Sqft - 8011 WHITTIER BOULEVARD, BETHESDA, MD 20817

#### **Basic Details**

| Price:          | \$1,279,000      |  |
|-----------------|------------------|--|
| Bedrooms:       | 4                |  |
| Bathrooms:      | 3                |  |
| Square Footage: | 2,956 Sqft       |  |
| Lot Area:       | <b>0.21 Acre</b> |  |
| Country:        | US               |  |
| State:          | MD               |  |
| County:         | MONTGOMERY       |  |
| City:           | BETHESDA         |  |
| Zipcode:        | 20817            |  |
|                 |                  |  |