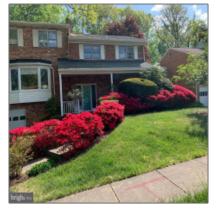

# Sold 2,956 Sqft - 8011 WHITTIER BOULEVARD, BETHESDA, MD 20817

#### **Basic Details**

| Price:          | \$1,279,000      |  |
|-----------------|------------------|--|
| Bedrooms:       | 4                |  |
| Bathrooms:      | 3                |  |
| Square Footage: | 2,956 Sqft       |  |
| Lot Area:       | <b>0.21 Acre</b> |  |
| Country:        | US               |  |
| State:          | MD               |  |
| County:         | MONTGOMERY       |  |
| City:           | BETHESDA         |  |
| Zipcode:        | 20817            |  |
|                 |                  |  |