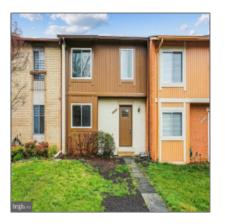

## Sold 1,637 Sqft - 19620 CLUB LAKE ROAD, MONTGOMERY VILLAGE, MD 20886

## **Basic Details**

| Price:          | \$349,000             |  |
|-----------------|-----------------------|--|
| Bedrooms:       | 3                     |  |
| Bathrooms:      | 1                     |  |
| Half Bathrooms: | 2                     |  |
| Square Footage: | 1,637 Sqft            |  |
| Lot Area:       | 0.03 Acre             |  |
| Country:        | US                    |  |
| State:          | MD                    |  |
| County:         | MONTGOMERY            |  |
| City:           | MONTGOMERY<br>VILLAGE |  |
| Zipcode:        | 20886                 |  |
| Address Map     |                       |  |
| Longitude:      | W78° 47' 30.8''       |  |