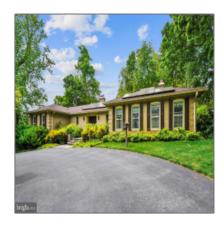

# $3,\!802$ Sqft - 7200 NEVIS ROAD, BETHESDA, MD 20817

#### **Basic Details**

| \$999,000        |                                                      |
|------------------|------------------------------------------------------|
| 5                |                                                      |
| 4                |                                                      |
| 1                |                                                      |
| 3,802 Sqft       |                                                      |
| <b>0.55</b> Acre |                                                      |
| US               |                                                      |
| MD               |                                                      |
| MONTGOMERY       |                                                      |
| BETHESDA         |                                                      |
| 20817            |                                                      |
|                  | 5 4 1 3,802 Sqft 0.55 Acre US MD MONTGOMERY BETHESDA |