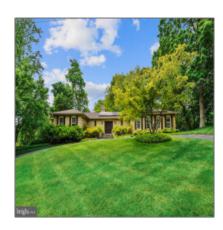

# $3,\!802$ Sqft - 7200 NEVIS ROAD, BETHESDA, MD 20817

#### **Basic Details**

| \$999,000        |                                                      |
|------------------|------------------------------------------------------|
| 5                |                                                      |
| 4                |                                                      |
| 1                |                                                      |
| 3,802 Sqft       |                                                      |
| <b>0.55</b> Acre |                                                      |
| US               |                                                      |
| MD               |                                                      |
| MONTGOMERY       |                                                      |
| BETHESDA         |                                                      |
| 20817            |                                                      |
|                  | 5 4 1 3,802 Sqft 0.55 Acre US MD MONTGOMERY BETHESDA |