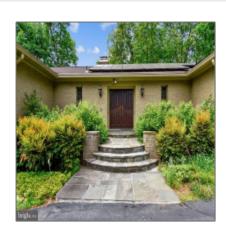

# $3,\!802$ Sqft - 7200 NEVIS ROAD, BETHESDA, MD 20817

#### **Basic Details**

| \$999,000        |                                                      |
|------------------|------------------------------------------------------|
| 5                |                                                      |
| 4                |                                                      |
| 1                |                                                      |
| 3,802 Sqft       |                                                      |
| <b>0.55</b> Acre |                                                      |
| US               |                                                      |
| MD               |                                                      |
| MONTGOMERY       |                                                      |
| BETHESDA         |                                                      |
| 20817            |                                                      |
|                  | 5 4 1 3,802 Sqft 0.55 Acre US MD MONTGOMERY BETHESDA |