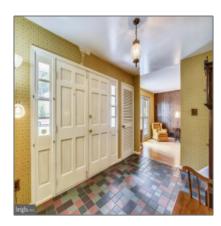

#### **Basic Details**

| Price:          | <b>\$749,000</b> |
|-----------------|------------------|
| Bedrooms:       | 4                |
| Bathrooms:      | 3                |
| Half Bathrooms: | 1                |
| Square Footage: | 2,464 Sqft       |
| Lot Area:       | <b>0.35</b> Acre |
| Country:        | US               |
| State:          | VA               |
| County:         | FAIRFAX          |
| City:           | VIENNA           |
| Zipcode:        | 22182            |
|                 |                  |