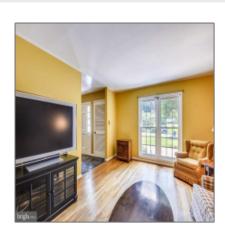

#### **Basic Details**

| Price:          | <b>\$749,000</b> |
|-----------------|------------------|
| Bedrooms:       | 4                |
| Bathrooms:      | 3                |
| Half Bathrooms: | 1                |
| Square Footage: | 2,464 Sqft       |
| Lot Area:       | <b>0.35</b> Acre |
| Country:        | US               |
| State:          | VA               |
| County:         | FAIRFAX          |
| City:           | VIENNA           |
| Zipcode:        | 22182            |
|                 |                  |

#### Features

| √ View:           | Trees/woods |
|-------------------|-------------|
| √ Cooling System: | Central a/c |
| √ Heating System: | Forced air  |

Ron Sitrin ™ ron@ronsitrin.com