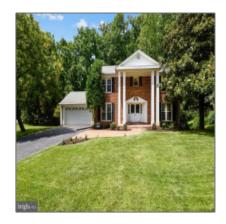

# $2,\!464$ Sqft - 9628 PRELUDE COURT, VIENNA, VA 22182

#### **Basic Details**

| Price:          | <b>\$749,000</b> |
|-----------------|------------------|
| Bedrooms:       | 4                |
| Bathrooms:      | 3                |
| Half Bathrooms: | 1                |
| Square Footage: | 2,464 Sqft       |
| Lot Area:       | <b>0.35</b> Acre |
| Country:        | US               |
| State:          | VA               |
| County:         | FAIRFAX          |
| City:           | VIENNA           |
| Zipcode:        | 22182            |
|                 |                  |