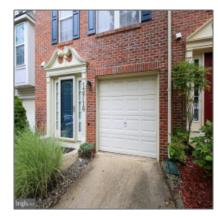

# 2,330 Sqft - 13716 PALMETTO CIRCLE, GERMANTOWN, MD 20874

#### **Basic Details**

| Price:          | \$399,000        |  |
|-----------------|------------------|--|
| Bedrooms:       | 3                |  |
| Bathrooms:      | 2                |  |
| Half Bathrooms: | 1                |  |
| Square Footage: | 2,330 Sqft       |  |
| Lot Area:       | <b>0.03</b> Acre |  |
| Country:        | US               |  |
| State:          | MD               |  |
| County:         | MONTGOMERY       |  |
| City:           | GERMANTOWN       |  |
| Zipcode:        | 20874            |  |