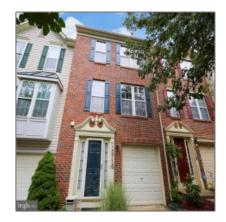

# 2,330 Sqft - 13716 PALMETTO CIRCLE, GERMANTOWN, MD 20874

#### **Basic Details**

| Price:          | \$399,000        |  |
|-----------------|------------------|--|
| Bedrooms:       | 3                |  |
| Bathrooms:      | 2                |  |
| Half Bathrooms: | 1                |  |
| Square Footage: | 2,330 Sqft       |  |
| Lot Area:       | <b>0.03</b> Acre |  |
| Country:        | US               |  |
| State:          | MD               |  |
| County:         | MONTGOMERY       |  |
| City:           | GERMANTOWN       |  |
| Zipcode:        | 20874            |  |