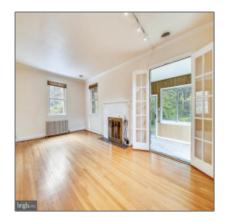

#### Features

| $\checkmark$ | Fireplace:      | Mantel(s)                      |
|--------------|-----------------|--------------------------------|
|              | Cooling System: | Central a/c, Window<br>Unit(s) |
|              | Heating System: | Radiant                        |