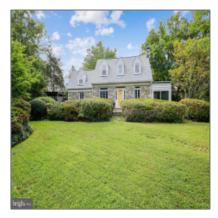

# Sold

1,964 Sqft - 5703 MAIDEN LANE, BETHESDA, MD 20817

#### **Basic Details**

| Price:          | \$825,000  |  |
|-----------------|------------|--|
| Bedrooms:       | 4          |  |
| Bathrooms:      | 3          |  |
| Square Footage: | 1,964 Sqft |  |
| Lot Area:       | 0.34 Acre  |  |
| Country:        | US         |  |
| State:          | MD         |  |
| County:         | MONTGOMERY |  |
| City:           | BETHESDA   |  |
| Zipcode:        | 20817      |  |
|                 |            |  |