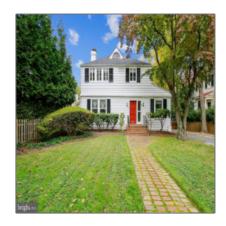

# 2,340 Sqft - 9 KIRKE STREET, CHEVY CHASE, MD 20815

#### **Basic Details**

| Price:          | \$1,069,000      |  |
|-----------------|------------------|--|
| Bedrooms:       | 4                |  |
| Bathrooms:      | 2                |  |
| Half Bathrooms: | 1                |  |
| Square Footage: | 2,340 Sqft       |  |
| Lot Area:       | <b>0.17 Acre</b> |  |
| Country:        | US               |  |
| State:          | MD               |  |
| County:         | MONTGOMERY       |  |
| City:           | CHEVY CHASE      |  |
| Zipcode:        | 20815            |  |