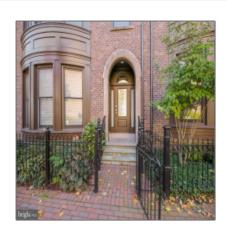

# Sold

4,084 Sqft - 7802 PEARSON KNOLL PLACE, POTOMAC, MD 20854

### **Basic Details**

| Price:          | \$1,369,000      |  |
|-----------------|------------------|--|
| Bedrooms:       | 4                |  |
| Bathrooms:      | 3                |  |
| Half Bathrooms: | 2                |  |
| Square Footage: | 4,084 Sqft       |  |
| Lot Area:       | <b>0.04</b> Acre |  |
| Country:        | US               |  |
| State:          | MD               |  |
| County:         | MONTGOMERY       |  |
| City:           | POTOMAC          |  |
| Zipcode:        | 20854            |  |