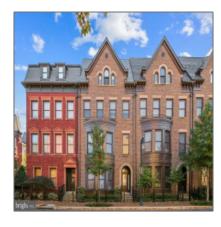

# Sold

4,084 Sqft - 7802 PEARSON KNOLL PLACE, POTOMAC, MD 20854

### **Basic Details**

| Price:          | \$1,369,000      |  |
|-----------------|------------------|--|
| Bedrooms:       | 4                |  |
| Bathrooms:      | 3                |  |
| Half Bathrooms: | 2                |  |
| Square Footage: | 4,084 Sqft       |  |
| Lot Area:       | <b>0.04</b> Acre |  |
| Country:        | US               |  |
| State:          | MD               |  |
| County:         | MONTGOMERY       |  |
| City:           | POTOMAC          |  |
| Zipcode:        | 20854            |  |