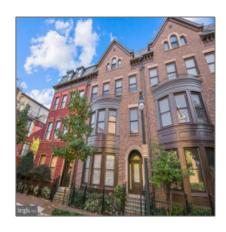

# Sold

4,084 Sqft - 7802 PEARSON KNOLL PLACE, POTOMAC, MD 20854

### **Basic Details**

| Price:          | \$1,369,000      |  |
|-----------------|------------------|--|
| Bedrooms:       | 4                |  |
| Bathrooms:      | 3                |  |
| Half Bathrooms: | 2                |  |
| Square Footage: | 4,084 Sqft       |  |
| Lot Area:       | <b>0.04</b> Acre |  |
| Country:        | US               |  |
| State:          | MD               |  |
| County:         | MONTGOMERY       |  |
| City:           | POTOMAC          |  |
| Zipcode:        | 20854            |  |