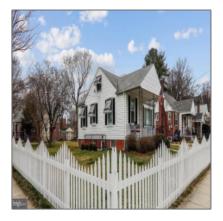

# Sold

1,178 Sqft - 5600 36TH AVENUE, HYATTSVILLE, MD 20782

### **Basic Details**

| Price:          | \$519,000        |  |
|-----------------|------------------|--|
| Bedrooms:       | 4                |  |
| Bathrooms:      | 2                |  |
| Square Footage: | 1,178 Sqft       |  |
| Lot Area:       | <b>0.26</b> Acre |  |
| Country:        | US               |  |
| State:          | MD               |  |
| County:         | PRINCE GEORGES   |  |
| City:           | HYATTSVILLE      |  |
| Zipcode:        | 20782            |  |
|                 |                  |  |

#### Features

| $\checkmark$ | Fence:          | Wood, Fully |
|--------------|-----------------|-------------|
|              | Cooling System: | Central a/c |
| $\checkmark$ | Heating System: | Forced air  |