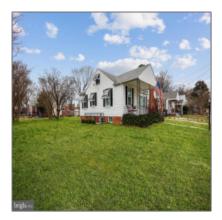

# Sold

1,178 Sqft - 5600 36TH AVENUE, HYATTSVILLE, MD 20782

### **Basic Details**

| Price:          | \$519,000        |  |
|-----------------|------------------|--|
| Bedrooms:       | 4                |  |
| Bathrooms:      | 2                |  |
| Square Footage: | 1,178 Sqft       |  |
| Lot Area:       | <b>0.26</b> Acre |  |
| Country:        | US               |  |
| State:          | MD               |  |
| County:         | PRINCE GEORGES   |  |
| City:           | HYATTSVILLE      |  |
| Zipcode:        | 20782            |  |
|                 |                  |  |