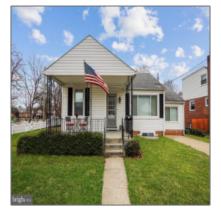

# Sold

1,178 Sqft - 5600 36TH AVENUE, HYATTSVILLE, MD 20782

### **Basic Details**

| Price:          | \$519,000        |  |
|-----------------|------------------|--|
| Bedrooms:       | 4                |  |
| Bathrooms:      | 2                |  |
| Square Footage: | 1,178 Sqft       |  |
| Lot Area:       | <b>0.26</b> Acre |  |
| Country:        | US               |  |
| State:          | MD               |  |
| County:         | PRINCE GEORGES   |  |
| City:           | HYATTSVILLE      |  |
| Zipcode:        | 20782            |  |
|                 |                  |  |