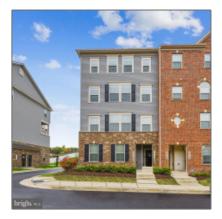

# Sold

2,660 Sqft - 10102 DORSEY LANE, LANHAM, MD 20706

### **Basic Details**

| Price:          | \$399,000      |  |
|-----------------|----------------|--|
| Bedrooms:       | 3              |  |
| Bathrooms:      | 2              |  |
| Half Bathrooms: | 1              |  |
| Square Footage: | 2,660 Sqft     |  |
| Country:        | US             |  |
| State:          | MD             |  |
| County:         | PRINCE GEORGES |  |
| City:           | LANHAM         |  |
| Zipcode:        | 20706          |  |
|                 |                |  |