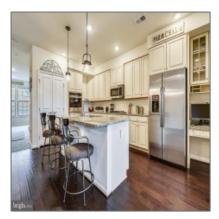

# Sold

2,660 Sqft - 10102 DORSEY LANE, LANHAM, MD 20706









### **Basic Details**

| Price:          | \$399,000      |  |
|-----------------|----------------|--|
| Bedrooms:       | 3              |  |
| Bathrooms:      | 2              |  |
| Half Bathrooms: | 1              |  |
| Square Footage: | 2,660 Sqft     |  |
| Country:        | US             |  |
| State:          | MD             |  |
| County:         | PRINCE GEORGES |  |
| City:           | LANHAM         |  |
| Zipcode:        | 20706          |  |
|                 |                |  |

#### Features

| <br>View:           | Trees/woods                               |
|---------------------|-------------------------------------------|
| <br>Cooling System: | Central a/c, Ceiling fan(s)               |
| <br>Heating System: | Forced air,<br>Programmable<br>thermostat |

## Add