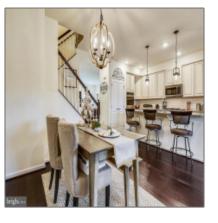

# Sold

2,660 Sqft - 10102 DORSEY LANE, LANHAM, MD 20706









### **Basic Details**

| Price:          | \$399,000      |  |
|-----------------|----------------|--|
| Bedrooms:       | 3              |  |
| Bathrooms:      | 2              |  |
| Half Bathrooms: | 1              |  |
| Square Footage: | 2,660 Sqft     |  |
| Country:        | US             |  |
| State:          | MD             |  |
| County:         | PRINCE GEORGES |  |
| City:           | LANHAM         |  |
| Zipcode:        | 20706          |  |
|                 |                |  |

#### Features

| <br>View:           | Trees/woods                               |
|---------------------|-------------------------------------------|
| <br>Cooling System: | Central a/c, Ceiling fan(s)               |
| <br>Heating System: | Forced air,<br>Programmable<br>thermostat |

## A