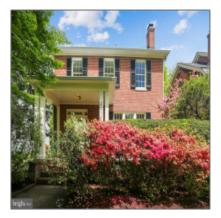

# Sold 2,747 Sqft - 3011 ALBEMARLE STREET, WASHINGTON, DC 20008

### **Basic Details**

| Price:          | \$1,349,000      |  |
|-----------------|------------------|--|
| Bedrooms:       | 6                |  |
| Bathrooms:      | 3                |  |
| Half Bathrooms: | 1                |  |
| Square Footage: | 2,747 Sqft       |  |
| Lot Area:       | <b>0.17 Acre</b> |  |
| Country:        | US               |  |
| State:          | DC               |  |
| County:         | WASHINGTON       |  |
| City:           | WASHINGTON       |  |
| Zipcode:        | 20008            |  |
|                 |                  |  |