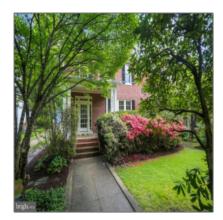

# Sold 2,747 Sqft - 3011 ALBEMARLE STREET, WASHINGTON, DC 20008

### **Basic Details**

| Price:          | \$1,349,000      |  |
|-----------------|------------------|--|
| Bedrooms:       | 6                |  |
| Bathrooms:      | 3                |  |
| Half Bathrooms: | 1                |  |
| Square Footage: | 2,747 Sqft       |  |
| Lot Area:       | <b>0.17 Acre</b> |  |
| Country:        | US               |  |
| State:          | DC               |  |
| County:         | WASHINGTON       |  |
| City:           | WASHINGTON       |  |
| Zipcode:        | 20008            |  |
|                 |                  |  |