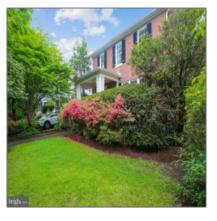

# Sold 2,747 Sqft - 3011 ALBEMARLE STREET, WASHINGTON, DC 20008

### **Basic Details**

| Price:          | \$1,349,000      |  |
|-----------------|------------------|--|
| Bedrooms:       | 6                |  |
| Bathrooms:      | 3                |  |
| Half Bathrooms: | 1                |  |
| Square Footage: | 2,747 Sqft       |  |
| Lot Area:       | <b>0.17 Acre</b> |  |
| Country:        | US               |  |
| State:          | DC               |  |
| County:         | WASHINGTON       |  |
| City:           | WASHINGTON       |  |
| Zipcode:        | 20008            |  |
|                 |                  |  |