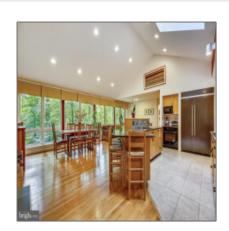

# Sold

 $4,650~\mathrm{Sqft}$  -  $6517~\mathrm{WISCASSET}$  ROAD, BETHESDA, MD 20816

### **Basic Details**

| Price:          | \$1,499,000      |  |
|-----------------|------------------|--|
| Bedrooms:       | 5                |  |
| Bathrooms:      | 3                |  |
| Half Bathrooms: | 1                |  |
| Square Footage: | 4,650 Sqft       |  |
| Lot Area:       | <b>0.47</b> Acre |  |
| Country:        | US               |  |
| State:          | MD               |  |
| County:         | MONTGOMERY       |  |
| City:           | BETHESDA         |  |
| Zipcode:        | 20816            |  |