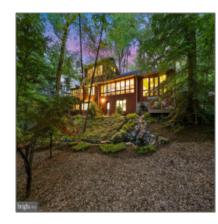

# Sold

 $4,650~\mathrm{Sqft}$  -  $6517~\mathrm{WISCASSET}$  ROAD, BETHESDA, MD 20816

### **Basic Details**

| Price:          | \$1,499,000      |  |
|-----------------|------------------|--|
| Bedrooms:       | 5                |  |
| Bathrooms:      | 3                |  |
| Half Bathrooms: | 1                |  |
| Square Footage: | 4,650 Sqft       |  |
| Lot Area:       | <b>0.47</b> Acre |  |
| Country:        | US               |  |
| State:          | MD               |  |
| County:         | MONTGOMERY       |  |
| City:           | BETHESDA         |  |
| Zipcode:        | 20816            |  |

### Features

| $\sqrt{}$ | View:           | River, Creek/stream |
|-----------|-----------------|---------------------|
| $\sqrt{}$ | Cooling System: | Central a/c, Zoned  |
| $\sqrt{}$ | Heating System: | Forced air, Zoned   |