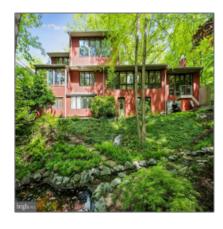

# Sold

 $4,650~\mathrm{Sqft}$  -  $6517~\mathrm{WISCASSET}$  ROAD, BETHESDA, MD 20816

### **Basic Details**

| Price:          | \$1,499,000      |  |
|-----------------|------------------|--|
| Bedrooms:       | 5                |  |
| Bathrooms:      | 3                |  |
| Half Bathrooms: | 1                |  |
| Square Footage: | 4,650 Sqft       |  |
| Lot Area:       | <b>0.47</b> Acre |  |
| Country:        | US               |  |
| State:          | MD               |  |
| County:         | MONTGOMERY       |  |
| City:           | BETHESDA         |  |
| Zipcode:        | 20816            |  |

### Features

| $\sqrt{}$ | View:           | River, Creek/stream |
|-----------|-----------------|---------------------|
| $\sqrt{}$ | Cooling System: | Central a/c, Zoned  |
| $\sqrt{}$ | Heating System: | Forced air, Zoned   |