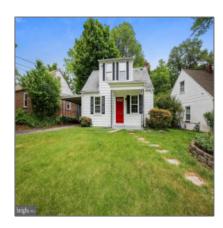

# Sold

1,050 Sqft - 812 WADE AVENUE, ROCKVILLE, MD 20851

#### **Basic Details**

| Price:          | \$429,000        |  |
|-----------------|------------------|--|
| Bedrooms:       | 3                |  |
| Bathrooms:      | 2                |  |
| Square Footage: | 1,050 Sqft       |  |
| Lot Area:       | <b>0.13 Acre</b> |  |
| Country:        | US               |  |
| State:          | MD               |  |
| County:         | MONTGOMERY       |  |
| City:           | ROCKVILLE        |  |
| Zipcode:        | 20851            |  |