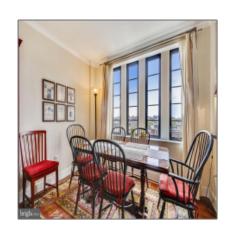

# Sold

680 Sqft - 1701 16TH STREET, WASHINGTON, DC 20009

Heat Pump(s)

### **Basic Details**

| Price:          | \$399,000  |  |
|-----------------|------------|--|
| Bedrooms:       | 1          |  |
| Bathrooms:      | 1          |  |
| Square Footage: | 680 Sqft   |  |
| Country:        | US         |  |
| State:          | DC         |  |
| County:         | WASHINGTON |  |
| City:           | WASHINGTON |  |
| Zipcode:        | 20009      |  |
|                 |            |  |