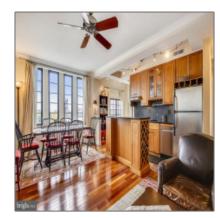

# Sold

680 Sqft - 1701 16TH STREET, WASHINGTON, DC 20009

Heat Pump(s)

### **Basic Details**

| Price:          | \$399,000  |  |
|-----------------|------------|--|
| Bedrooms:       | 1          |  |
| Bathrooms:      | 1          |  |
| Square Footage: | 680 Sqft   |  |
| Country:        | US         |  |
| State:          | DC         |  |
| County:         | WASHINGTON |  |
| City:           | WASHINGTON |  |
| Zipcode:        | 20009      |  |
|                 |            |  |