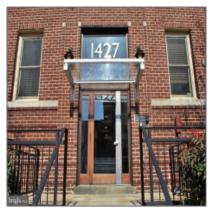

# Sold

791 Sqft - 1427 CHAPIN STREET, WASHINGTON, DC 20009









### **Basic Details**

| Price:          | \$439,000  |  |
|-----------------|------------|--|
| Bedrooms:       | 2          |  |
| Bathrooms:      | 1          |  |
| Square Footage: | 791 Sqft   |  |
| Country:        | US         |  |
| State:          | DC         |  |
| County:         | WASHINGTON |  |
| City:           | WASHINGTON |  |
| Zipcode:        | 20009      |  |
|                 |            |  |

#### Features

| $\checkmark$ | Parking:        | Garage                      |
|--------------|-----------------|-----------------------------|
|              | Cooling System: | Central a/c, Ceiling fan(s) |
| $\checkmark$ | Heating System: | Forced air                  |

## Address Map

| Longitude: | W78° 57' 59.6'' |
|------------|-----------------|
| Latitude:  | N38