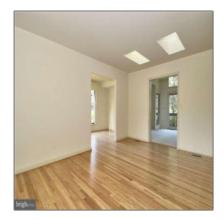

# Sold - 10248 HATHERLEIGH DRIVE, BETHESDA, MD 20814

#### **Basic Details**

| Price:     | \$719,000  |  |
|------------|------------|--|
| Bedrooms:  | 4          |  |
| Bathrooms: | 3          |  |
| Lot Area:  | 0.28 Acre  |  |
| Country:   | US         |  |
| State:     | MD         |  |
| County:    | MONTGOMERY |  |
| City:      | BETHESDA   |  |
| Zipcode:   | 20814      |  |