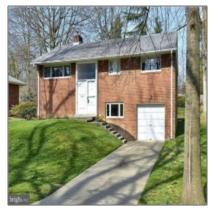

# Sold - 10248 HATHERLEIGH DRIVE, BETHESDA, MD 20814

#### **Basic Details**

| Price:     | \$719,000  |  |
|------------|------------|--|
| Bedrooms:  | 4          |  |
| Bathrooms: | 3          |  |
| Lot Area:  | 0.28 Acre  |  |
| Country:   | US         |  |
| State:     | MD         |  |
| County:    | MONTGOMERY |  |
| City:      | BETHESDA   |  |
| Zipcode:   | 20814      |  |

### Features

|              | Fence:          | Partially               |
|--------------|-----------------|-------------------------|
|              | View:           | Trees/woods             |
|              | Fireplace:      | Fireplace - Glass Doors |
|              | Parking:        | Garage                  |
| $\checkmark$ | Cooling System: | Central a/c             |
|              | Heating System: | Forced air, Radiant     |