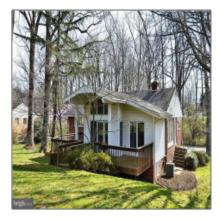

# Sold - 10248 HATHERLEIGH DRIVE, BETHESDA, MD 20814

#### **Basic Details**

| Price:     | \$719,000  |  |
|------------|------------|--|
| Bedrooms:  | 4          |  |
| Bathrooms: | 3          |  |
| Lot Area:  | 0.28 Acre  |  |
| Country:   | US         |  |
| State:     | MD         |  |
| County:    | MONTGOMERY |  |
| City:      | BETHESDA   |  |
| Zipcode:   | 20814      |  |

### Features

|              | Fence:          | Partially               |
|--------------|-----------------|-------------------------|
|              | View:           | Trees/woods             |
|              | Fireplace:      | Fireplace - Glass Doors |
|              | Parking:        | Garage                  |
| $\checkmark$ | Cooling System: | Central a/c             |
|              | Heating System: | Forced air, Radiant     |