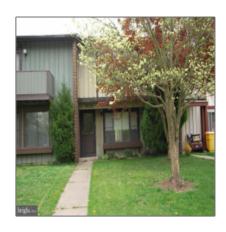

# - 9116 CENTERWAY ROAD, GAITHERSBURG, MD 20879

#### **Basic Details**

| Price:          | \$169,000        |  |
|-----------------|------------------|--|
| Bedrooms:       | 3                |  |
| Bathrooms:      | 2                |  |
| Half Bathrooms: | 1                |  |
| Lot Area:       | <b>0.05</b> Acre |  |
| Country:        | US               |  |
| State:          | MD               |  |
| County:         | MONTGOMERY       |  |
| City:           | GAITHERSBURG     |  |
| Zipcode:        | 20879            |  |