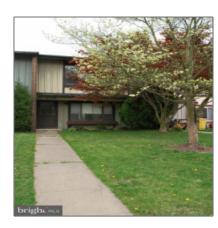

# - 9116 CENTERWAY ROAD, GAITHERSBURG, MD 20879

#### **Basic Details**

| Price:          | \$169,000        |  |
|-----------------|------------------|--|
| Bedrooms:       | 3                |  |
| Bathrooms:      | 2                |  |
| Half Bathrooms: | 1                |  |
| Lot Area:       | <b>0.05</b> Acre |  |
| Country:        | US               |  |
| State:          | MD               |  |
| County:         | MONTGOMERY       |  |
| City:           | GAITHERSBURG     |  |
| Zipcode:        | 20879            |  |