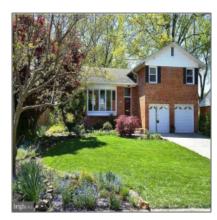

## Sold

- 8708 IRVINGTON AVENUE, BETHESDA, MD 20817

### **Basic Details**

| Price:     | \$779,000        |  |
|------------|------------------|--|
| Bedrooms:  | 4                |  |
| Bathrooms: | 3                |  |
| Lot Area:  | <b>0.19</b> Acre |  |
| Country:   | US               |  |
| State:     | MD               |  |
| County:    | MONTGOMERY       |  |
| City:      | BETHESDA         |  |
| Zipcode:   | 20817            |  |