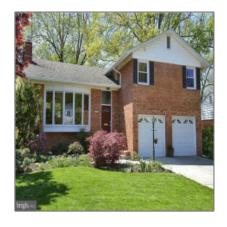

## Sold

- 8708 IRVINGTON AVENUE, BETHESDA, MD 20817

### **Basic Details**

| Price:     | \$779,000        |  |
|------------|------------------|--|
| Bedrooms:  | 4                |  |
| Bathrooms: | 3                |  |
| Lot Area:  | <b>0.19</b> Acre |  |
| Country:   | US               |  |
| State:     | MD               |  |
| County:    | MONTGOMERY       |  |
| City:      | BETHESDA         |  |
| Zipcode:   | 20817            |  |