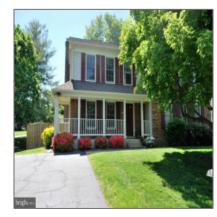

### - 7900 JENSEN PLACE, BETHESDA, MD 20817

#### **Basic Details**

| Price:          | \$649,000        |  |
|-----------------|------------------|--|
| Bedrooms:       | 4                |  |
| Bathrooms:      | 3                |  |
| Half Bathrooms: | 1                |  |
| Lot Area:       | <b>0.14</b> Acre |  |
| Country:        | US               |  |
| State:          | MD               |  |
| County:         | MONTGOMERY       |  |
| City:           | BETHESDA         |  |
| Zipcode:        | 20817            |  |