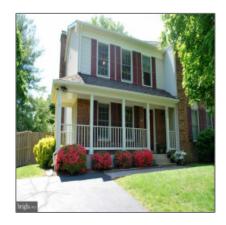

### - 7900 JENSEN PLACE, BETHESDA, MD 20817

#### **Basic Details**

| Price:          | \$649,000        |  |
|-----------------|------------------|--|
| Bedrooms:       | 4                |  |
| Bathrooms:      | 3                |  |
| Half Bathrooms: | 1                |  |
| Lot Area:       | <b>0.14</b> Acre |  |
| Country:        | US               |  |
| State:          | MD               |  |
| County:         | MONTGOMERY       |  |
| City:           | BETHESDA         |  |
| Zipcode:        | 20817            |  |