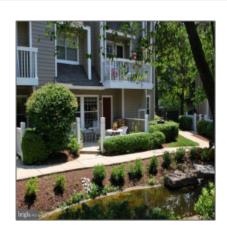

# 996 Sqft - 5701 CHAPMAN MILL DRIVE, ROCKVILLE, MD 20852

#### **Basic Details**

| Price:          | \$334,900  |  |
|-----------------|------------|--|
| Bedrooms:       | 2          |  |
| Bathrooms:      | 2          |  |
| Square Footage: | 996 Sqft   |  |
| Country:        | US         |  |
| State:          | MD         |  |
| County:         | MONTGOMERY |  |
| City:           | ROCKVILLE  |  |
| Zipcode:        | 20852      |  |