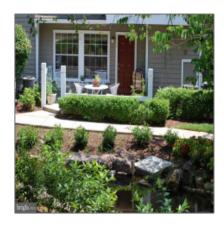

# 996 Sqft - 5701 CHAPMAN MILL DRIVE, ROCKVILLE, MD 20852

#### **Basic Details**

| Price:          | \$334,900  |  |
|-----------------|------------|--|
| Bedrooms:       | 2          |  |
| Bathrooms:      | 2          |  |
| Square Footage: | 996 Sqft   |  |
| Country:        | US         |  |
| State:          | MD         |  |
| County:         | MONTGOMERY |  |
| City:           | ROCKVILLE  |  |
| Zipcode:        | 20852      |  |