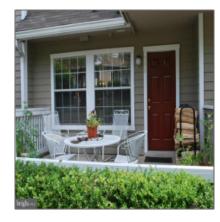

# 996 Sqft - 5701 CHAPMAN MILL DRIVE, ROCKVILLE, MD 20852

#### **Basic Details**

| Price:          | \$334,900  |  |
|-----------------|------------|--|
| Bedrooms:       | 2          |  |
| Bathrooms:      | 2          |  |
| Square Footage: | 996 Sqft   |  |
| Country:        | US         |  |
| State:          | MD         |  |
| County:         | MONTGOMERY |  |
| City:           | ROCKVILLE  |  |
| Zipcode:        | 20852      |  |