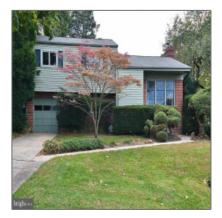

# Sold - 6816 MASSENA COURT, BETHESDA, MD 20817

#### **Basic Details**

| Price:     | \$799,000  |  |
|------------|------------|--|
| Bedrooms:  | 4          |  |
| Bathrooms: | 3          |  |
| Lot Area:  | 0.24 Acre  |  |
| Country:   | US         |  |
| State:     | MD         |  |
| County:    | MONTGOMERY |  |
| City:      | BETHESDA   |  |
| Zipcode:   | 20817      |  |