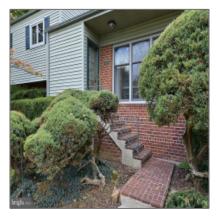

# Sold - 6816 MASSENA COURT, BETHESDA, MD 20817









#### **Basic Details**

| Price:     | \$799,000  |  |
|------------|------------|--|
| Bedrooms:  | 4          |  |
| Bathrooms: | 3          |  |
| Lot Area:  | 0.24 Acre  |  |
| Country:   | US         |  |
| State:     | MD         |  |
| County:    | MONTGOMERY |  |
| City:      | BETHESDA   |  |
| Zipcode:   | 20817      |  |

#### Features

| $\checkmark$ | Fence:          | Partially                   |
|--------------|-----------------|-----------------------------|
|              | View:           | Trees/woods                 |
|              | Parking:        | Garage                      |
| $\checkmark$ | Cooling System: | Central a/c, Ceiling fan(s) |
|              | Heating System: | Forced air                  |

## Address Map

| Longitude: | W78° 51' 43.7'' |
|-----